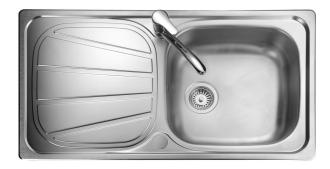

#### **BALTIMORE 18/10 STAINLESS STEEL INSET SINK**

BL9501/

#### Size: 950 x 508 mm

Featuring a stylish "sun burst" designed drainer and manufactured from high-grade stainless steel, the Baltimore kitchen sink sits perfectly within a contemporary styled kitchen.

- Reversible drainer
- Micro-sheen<sup>TM</sup> soft brushed finish
- Manufactured from 18/10 stainless steel
- Waste kit included
- 25 year warranty

| Material                | 18/10 Stainless Steel                               |
|-------------------------|-----------------------------------------------------|
| Material Gauge          | 0.7                                                 |
| Material Finish Bowl    | Micro-Sheen <sup>™</sup> Soft Brushed<br>Finish     |
| Material Finish Drainer | Micro-Sheen <sup>™</sup> Soft Brushed<br>Finish     |
| Drainer Position        | Reversible                                          |
| Overall Length (mm)     | 950                                                 |
| Overall Width (mm)      | 508                                                 |
| Main Bowl Length (mm)   | 420                                                 |
| Main Bowl Width (mm)    | 400                                                 |
| Main Bowl Depth (mm)    | 160                                                 |
| Second Bowl Length (mm) | -                                                   |
| Second Bowl Width (mm)  | -                                                   |
| Second Bowl Depth (mm)  | -                                                   |
| Tap hole Size (mm)      | 1 x 35                                              |
| Waste Size (mm)         | 1 x 89                                              |
| Waste Kit               | Included with sink (1 x 89mm<br>BSW & overflow kit) |
| Min. Base Unit (mm)     | 600                                                 |
| Cutout Size Length (mm) | 930                                                 |
| Cutout Size Width (mm)  | 488                                                 |
| Warranty Sinks (years)  | 25                                                  |
| Product Code            | BL9501/                                             |
| Barcode                 | 5015834046204                                       |