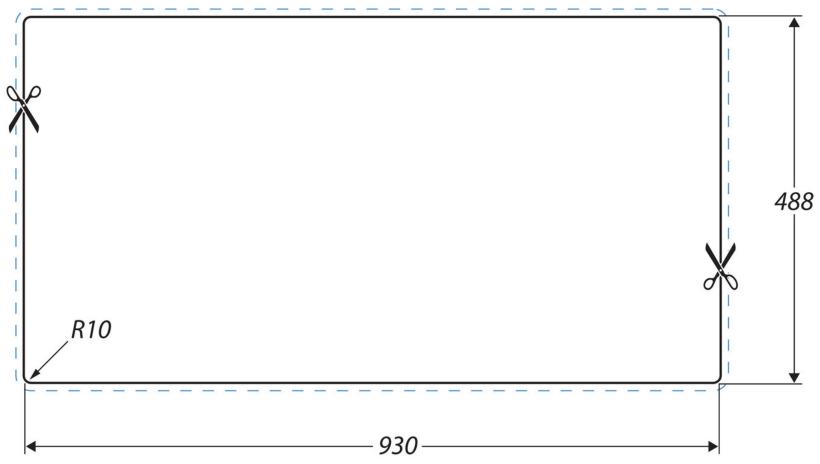

- Reversible drainer
- Micro-sheen<sup>TM</sup> soft brushed finish
- Manufactured from 18/10 stainless steel
- Waste kit included
- 25 year warranty

| Material                | 18/10 Stainless Steel                               |
|-------------------------|-----------------------------------------------------|
| Material Gauge          | 0.7                                                 |
| Material Finish Bowl    | Micro-Sheen <sup>™</sup> Soft Brushed<br>Finish     |
| Material Finish Drainer | Micro-Sheen <sup>™</sup> Soft Brushed<br>Finish     |
| Drainer Position        | Reversible                                          |
| Overall Length (mm)     | 950                                                 |
| Overall Width (mm)      | 508                                                 |
| Main Bowl Length (mm)   | 420                                                 |
| Main Bowl Width (mm)    | 400                                                 |
| Main Bowl Depth (mm)    | 160                                                 |
| Second Bowl Length (mm) | -                                                   |
| Second Bowl Width (mm)  | -                                                   |
| Second Bowl Depth (mm)  | -                                                   |
| Tap hole Size (mm)      | 1 x 35                                              |
| Waste Size (mm)         | 1 x 89                                              |
| Waste Kit               | Included with sink (1 x 89mm<br>BSW & overflow kit) |
| Min. Base Unit (mm)     | 600                                                 |
| Cutout Size Length (mm) | 930                                                 |
| Cutout Size Width (mm)  | 488                                                 |
| Warranty Sinks (years)  | 25                                                  |
| Product Code            | BL9501/                                             |
| Barcode                 | 5015834046204                                       |

## **Cut Out Template**

Dimensions in mm. Not to scale.

Date of download: December 18, 2023