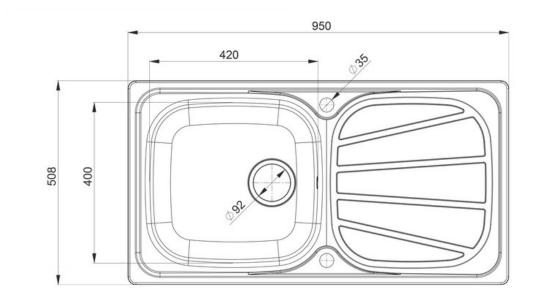

- Reversible drainer
- Micro-sheen<sup>TM</sup> soft brushed finish
- Manufactured from 18/10 stainless steel
- Waste kit included
- 25 year warranty

| Material                | 18/10 Stainless Steel                               |
|-------------------------|-----------------------------------------------------|
| Material Gauge          | 0.7                                                 |
| Material Finish Bowl    | Micro-Sheen <sup>™</sup> Soft Brushed<br>Finish     |
| Material Finish Drainer | Micro-Sheen <sup>™</sup> Soft Brushed<br>Finish     |
| Drainer Position        | Reversible                                          |
| Overall Length (mm)     | 950                                                 |
| Overall Width (mm)      | 508                                                 |
| Main Bowl Length (mm)   | 420                                                 |
| Main Bowl Width (mm)    | 400                                                 |
| Main Bowl Depth (mm)    | 160                                                 |
| Second Bowl Length (mm) | -                                                   |
| Second Bowl Width (mm)  | -                                                   |
| Second Bowl Depth (mm)  | -                                                   |
| Tap hole Size (mm)      | 1 x 35                                              |
| Waste Size (mm)         | 1 x 89                                              |
| Waste Kit               | Included with sink (1 x 89mm<br>BSW & overflow kit) |
| Min. Base Unit (mm)     | 600                                                 |
| Cutout Size Length (mm) | 930                                                 |
| Cutout Size Width (mm)  | 488                                                 |
| Warranty Sinks (years)  | 25                                                  |
| Product Code            | BL9501/                                             |
| Barcode                 | 5015834046204                                       |

## **Technical Drawing**

Date of download: December 18, 2023